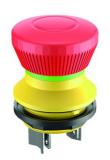

## **Emergency-stop FRPVKO**

Category: Emergency-stops
Series: SHORTRON®

Panel cut-out: Ø 22.3 mm

Mounting depth: 18,1 mm

Degree of protection: IP65 / IP67

Illumination: no
With labelling option: no
Contact equipment: 1 NC

Connection type: Faston terminals 2.8 x 0.8 mm

Front bezel yellow mushroom head red

Operating temperature: -25°C ... 70°C

Mechanical life: 30,000 switching cycles

Shape: round

Electrical life: 30,000 switching cycles at rated load