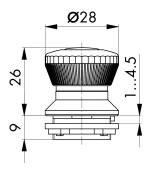

## **Emergency-stop FRPVKO**

Category: Emergency-stops
Series: SHORTRON®

Panel cut-out: Ø 22.3 mm

Mounting depth: 18,1 mm

Degree of protection: IP65 / IP67

Illumination: no
With labelling option: no
Contact equipment: 1 NC

Storage temperature: -40°C ... 80°C

Positive opening: acc. to EN60947-5-1,appendix K

Foolproof: yes Anti-lock collar: no Switching position yes

indicator:

Release: pull Contact material: AgNi