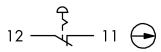

## **Emergency-stop FRPVKO**

Category: Emergency-stops
Series: SHORTRON®

Panel cut-out: Ø 22.3 mm

Mounting depth: 18,1 mm

Degree of protection: IP65 / IP67

Illumination: no
With labelling option: no
Contact equipment: 1 NC

Storage temperature: -40°C ... 80°C

Positive opening: acc. to EN60947-5-1,appendix K

Foolproof: yes Anti-lock collar: no Switching position yes

indicator:

Release: pull Contact material: AgNi