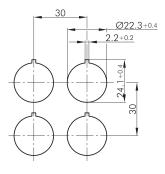

## **Emergency-stop FRPVKO**

Category: Emergency-stops
Series: SHORTRON®

Panel cut-out: Ø 22.3 mm

Mounting depth: 18,1 mm

Degree of protection: IP65 / IP67

Illumination: no
With labelling option: no
Contact equipment: 1 NC